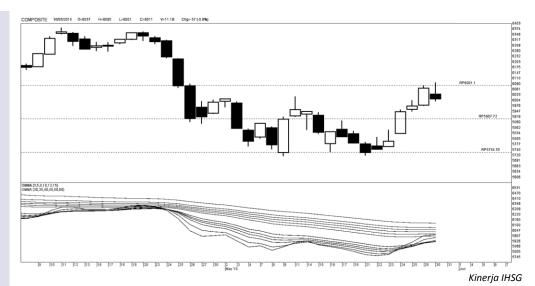

## Highlight

Kinerja Indeks Harga Saham Gabungan (IHSG) cenderung menguat untuk menguji kisaran level resistance pada angka 6.025

Kinerja IHSG